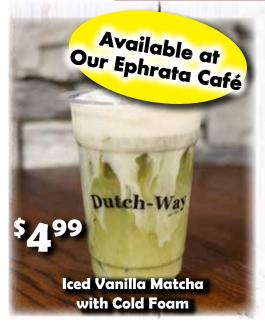

## RESTAURANT SPECIALS

Specials Available Monday - Saturday at Myerstown, Schaefferstown and Gap Only

Open Monday Through Saturday, Seating from 6am - 8pm