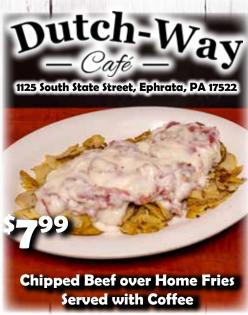

## RESTAURANT SPECIALS

Specials Available Monday - Saturday at Myerstown, Schaefferstown and Gap Only

Open Monday Through Saturday, Seating from 6am - 8pm

#### BREAKFAST SPECIALS: 6:00AM UNTIL 11:00AM