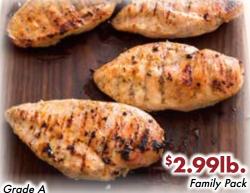

# FRESH MEAT & SEAFOOD

Fresh Ground Beef Lesser Amounts: \$5.49lb.

**Eye Round Steaks** 

Lesser Amounts, \$6.99lb.

Regular or Thick Cut Pork Chops
Lesser Amounts: \$3.19lb.

Boneless Skinless Chicken Breast Lesser Amounts, § 3.49lb.