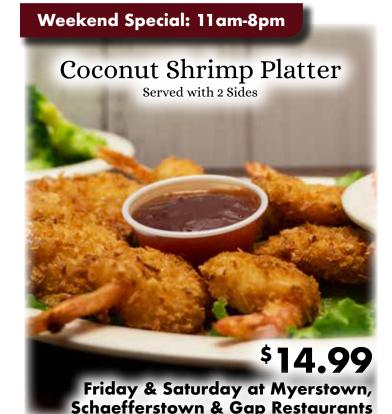

## RESTAURANT SPECIALS

Specials Available Monday - Saturday at Myerstown, Schaefferstown and Gap Only

Open Monday Through Saturday, Seating from 6am - 8pm