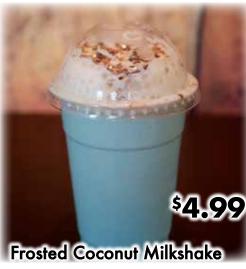

## RESTAURANT SPECIALS

Specials Available Monday - Saturday at Myerstown, Schaefferstown and Gap Only

Open Monday Through Saturday, Seating from 6am - 8pm